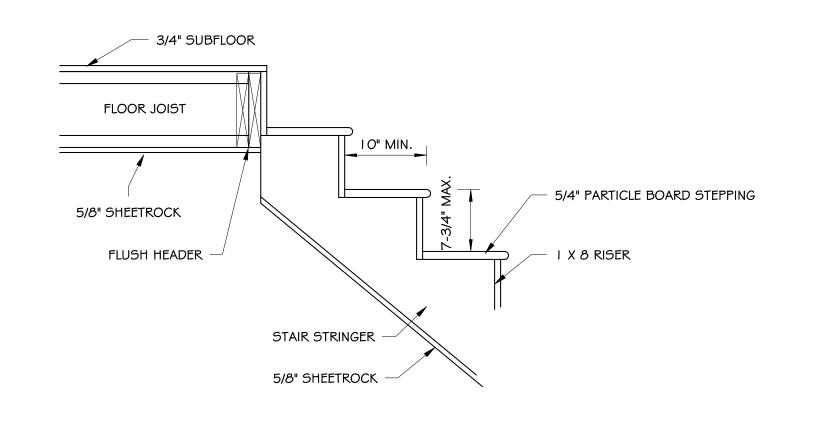

# PASSIVE SUB-SLAB DEPRESSURIZATION RADON

PERFORATED PIPE IN EACH DIRECTION

4 Section 2 A5) 1/4" = 1'-0" We help plan supply and deliver dreams.

1405 NORTH NOKOMIS NE ALEXANDRIA, MN 56308 OFFICE: 320-763-9663 WWW.HILLTOPLBR.COM