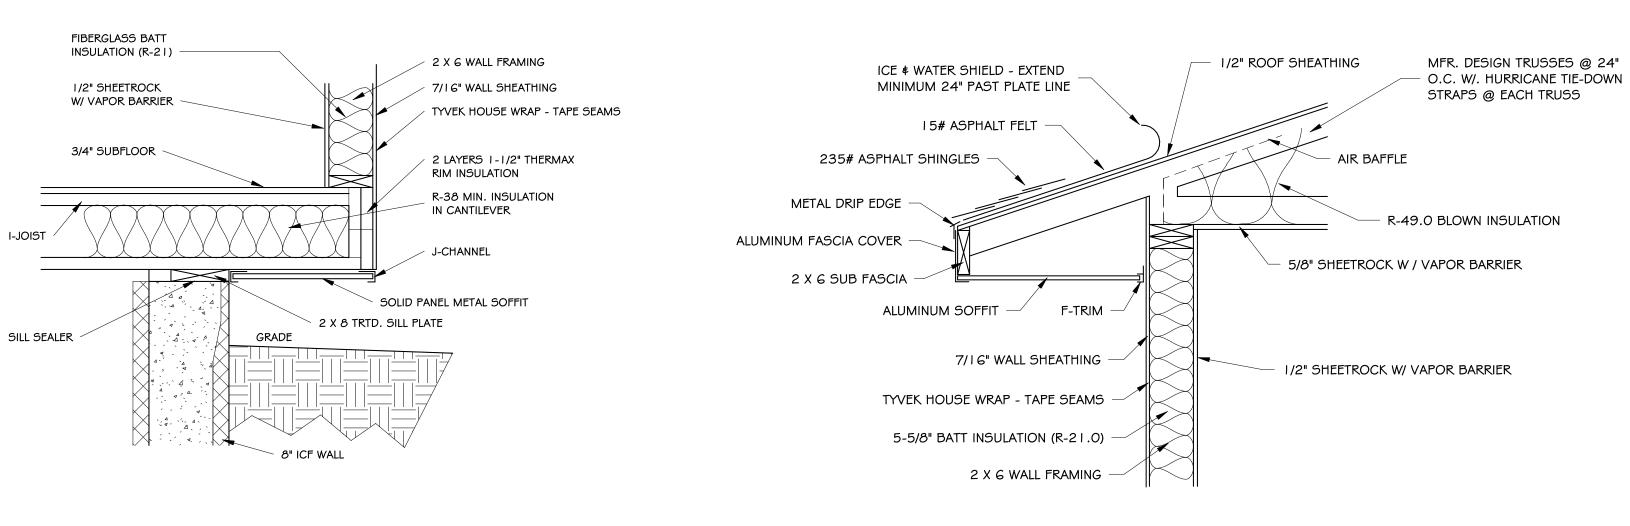

# PASSIVE SUB-SLAB DEPRESSURIZATION RADON

PERFORATED PIPE IN EACH DIRECTION

4 Section 2 A5) 1/4" = 1'-0" We help plan supply and deliver dreams.

1405 NORTH NOKOMIS NE ALEXANDRIA, MN 56308 OFFICE: 320-763-9663 WWW.HILLTOPLBR.COM