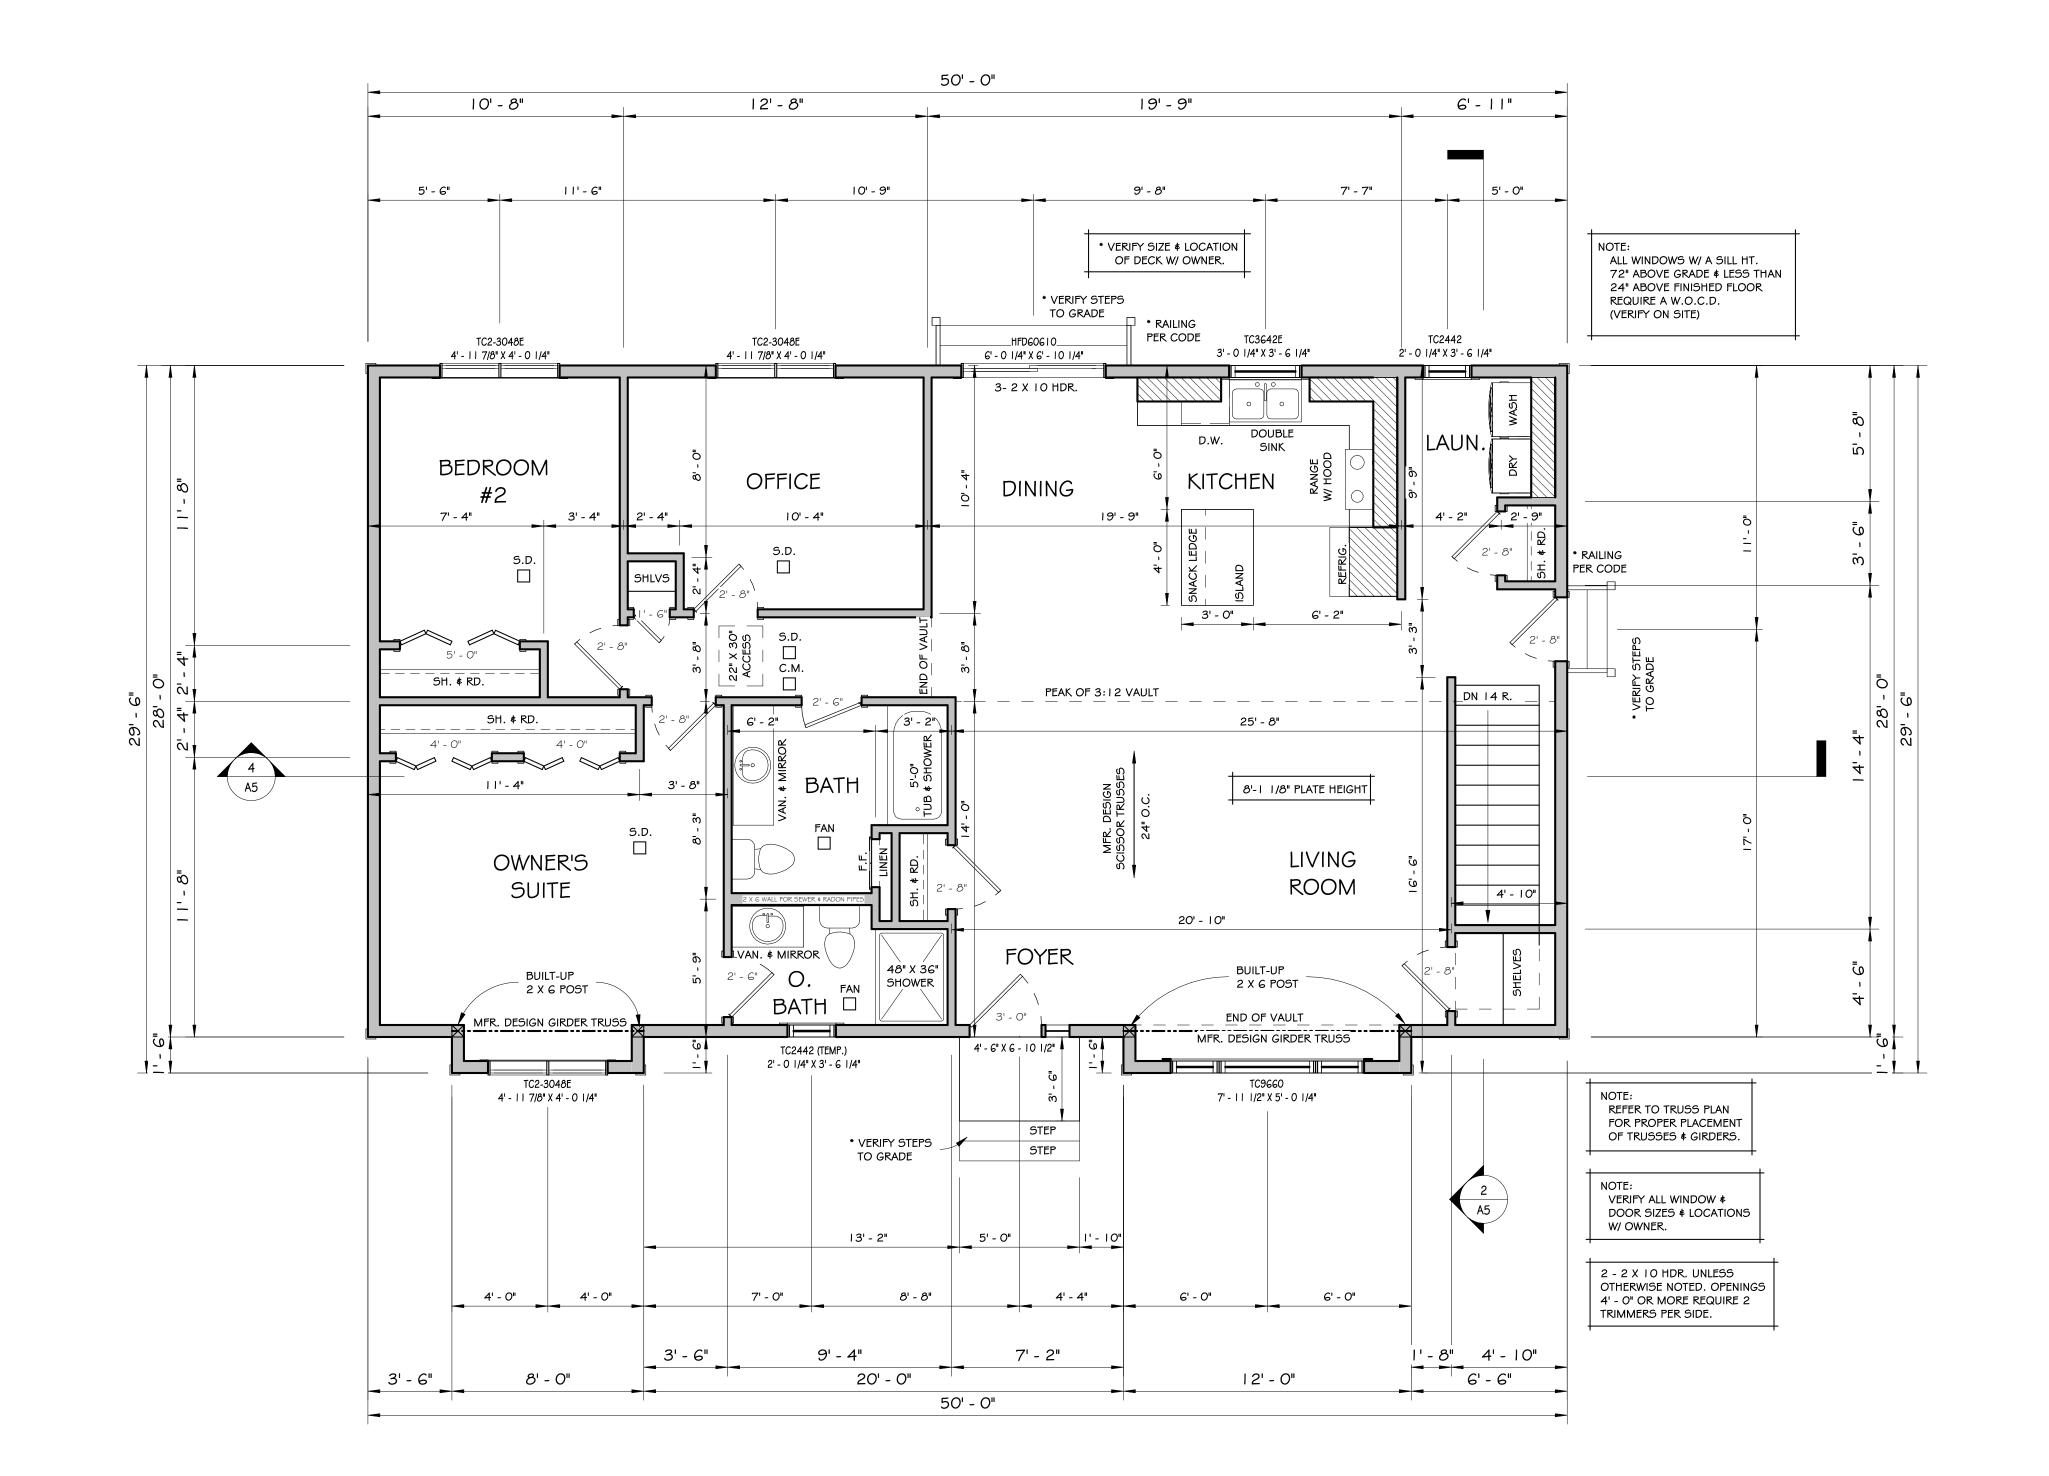

DOOR SIZES \$ LOCATIONS

2 - 2 X I O HDR. UNLESS OTHERWISE NOTED. OPENINGS

4' - 0" OR MORE REQUIRE 2 TRIMMERS PER SIDE.

SHADED AREA INDICATES 2 X G HANDFRAMING ABOVE

20' - 4"

\* DOTTED LINES INDICATE

CANTILEVERED AREA ABOVE.

NATHAN Date: 7-12-2024

FINAL Status:

24-162 Number:

> MAIN LEVEL 1,430 SQ. FT.

| MAIN LEVEL | A3 | 1/4" = 1'-0"