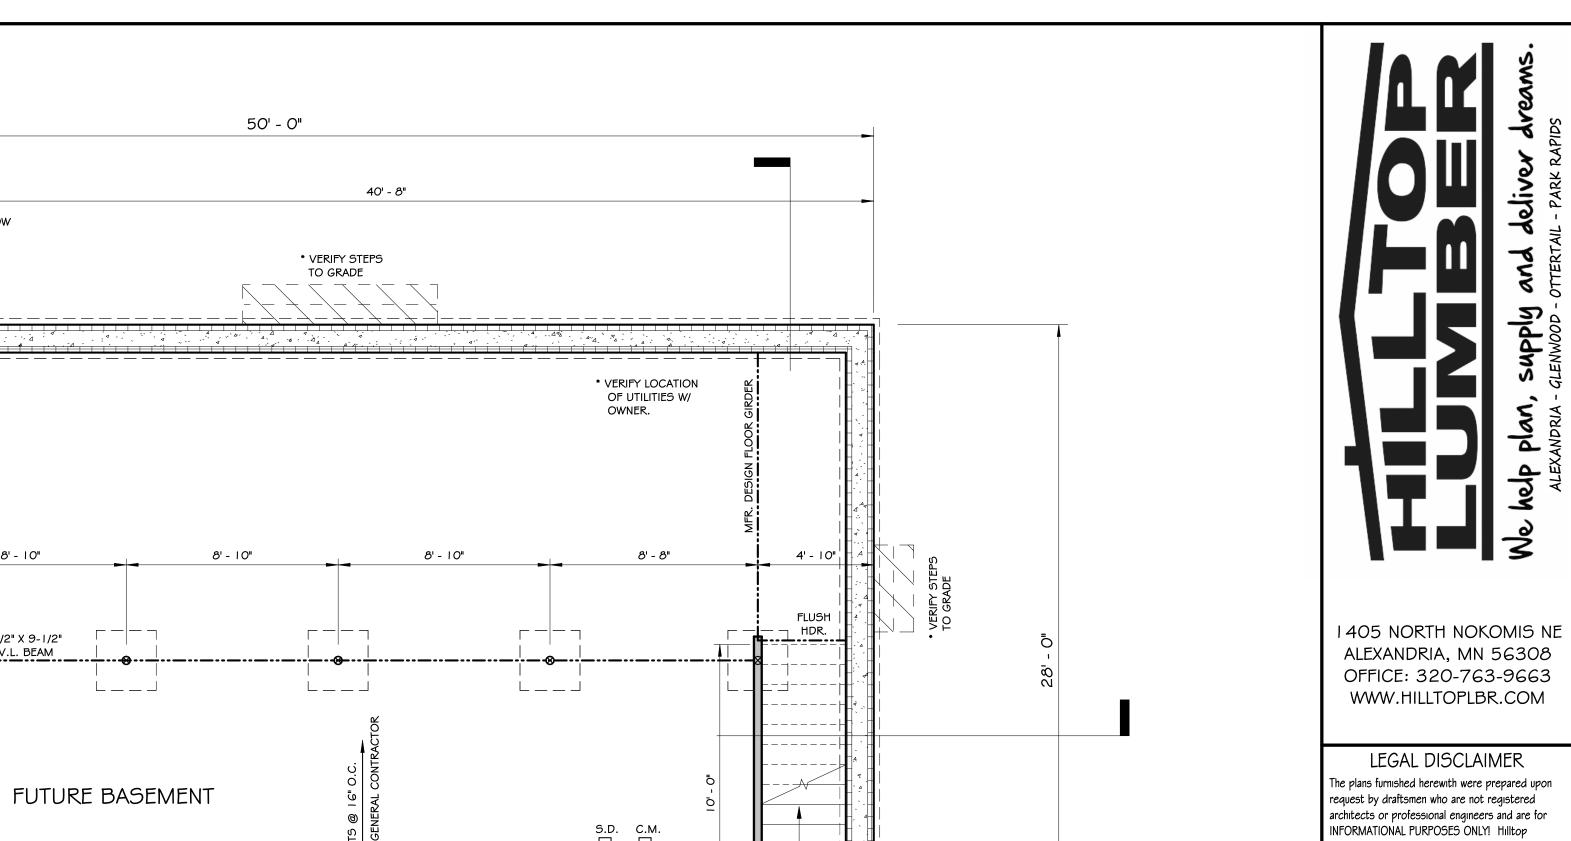

NATHAN Designer: 7-12-2024 Date:

FINAL Status: 24-162 Number:

FOUNDATION

# BASEMENT PLAN

50' - 0"

\* VERIFY STEPS

TO GRADE

5' - 0"

34' - 0"

9' - 4"

HOUSE FOUNDATION:

W/ STYROFOAM FORMS

20" X 10" CONC. FTG. W/ 2- #4 REBAR CONT.

10' - 0"

\* DOTTED LINES INDICATE

CANTILEVERED AREA ABOVE.

16' - 0"

24' - 8"

W/ 2'-6" X 2'-6" X 1'-0" CONC. FTG. (TYP.)

- BEAM PKT.

8" POURED CONC. FOUND. (8'-0")

EGRESS WINDOWS SHALL HAVE

A FINISHED OPENING HEIGHT NOT MORE THAN 44" ABOVE

THE FINISHED FLOOR.

EGRESS WINDOW

8' - 10"

3-1/2" X 9-1/2"

L.V.L. BEAM

STOOP FOUNDATION:

2- #4 REBAR CONT.

EGRESS WINDOW

WELL

2' - 6 1/4" X 4' - 0 1/4"

\*\*ADD 3" TO HT.

# WIDTH FOR M.O.

W/ STYROFOAM FORMS

20" X 10" CONC. FTG. W/

6" POURED CONC. FOUND. (4'-0")

\*\*ADD 3" TO HT.