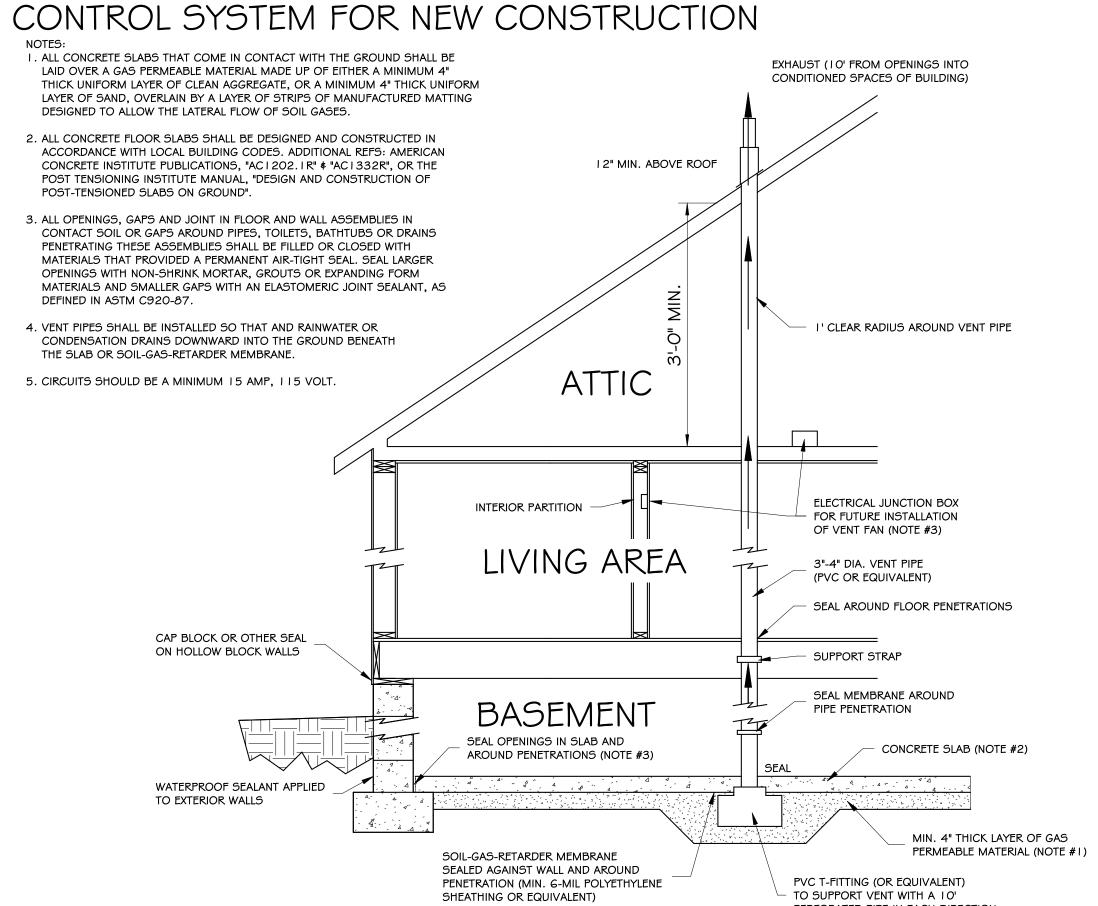

# PASSIVE SUB-SLAB DEPRESSURIZATION RADON

PERFORATED PIPE IN EACH DIRECTION

4 Section 2 A5) 1/4" = 1'-0" We help plan supply and deliver dreams.

1405 NORTH NOKOMIS NE ALEXANDRIA, MN 56308 OFFICE: 320-763-9663 WWW.HILLTOPLBR.COM