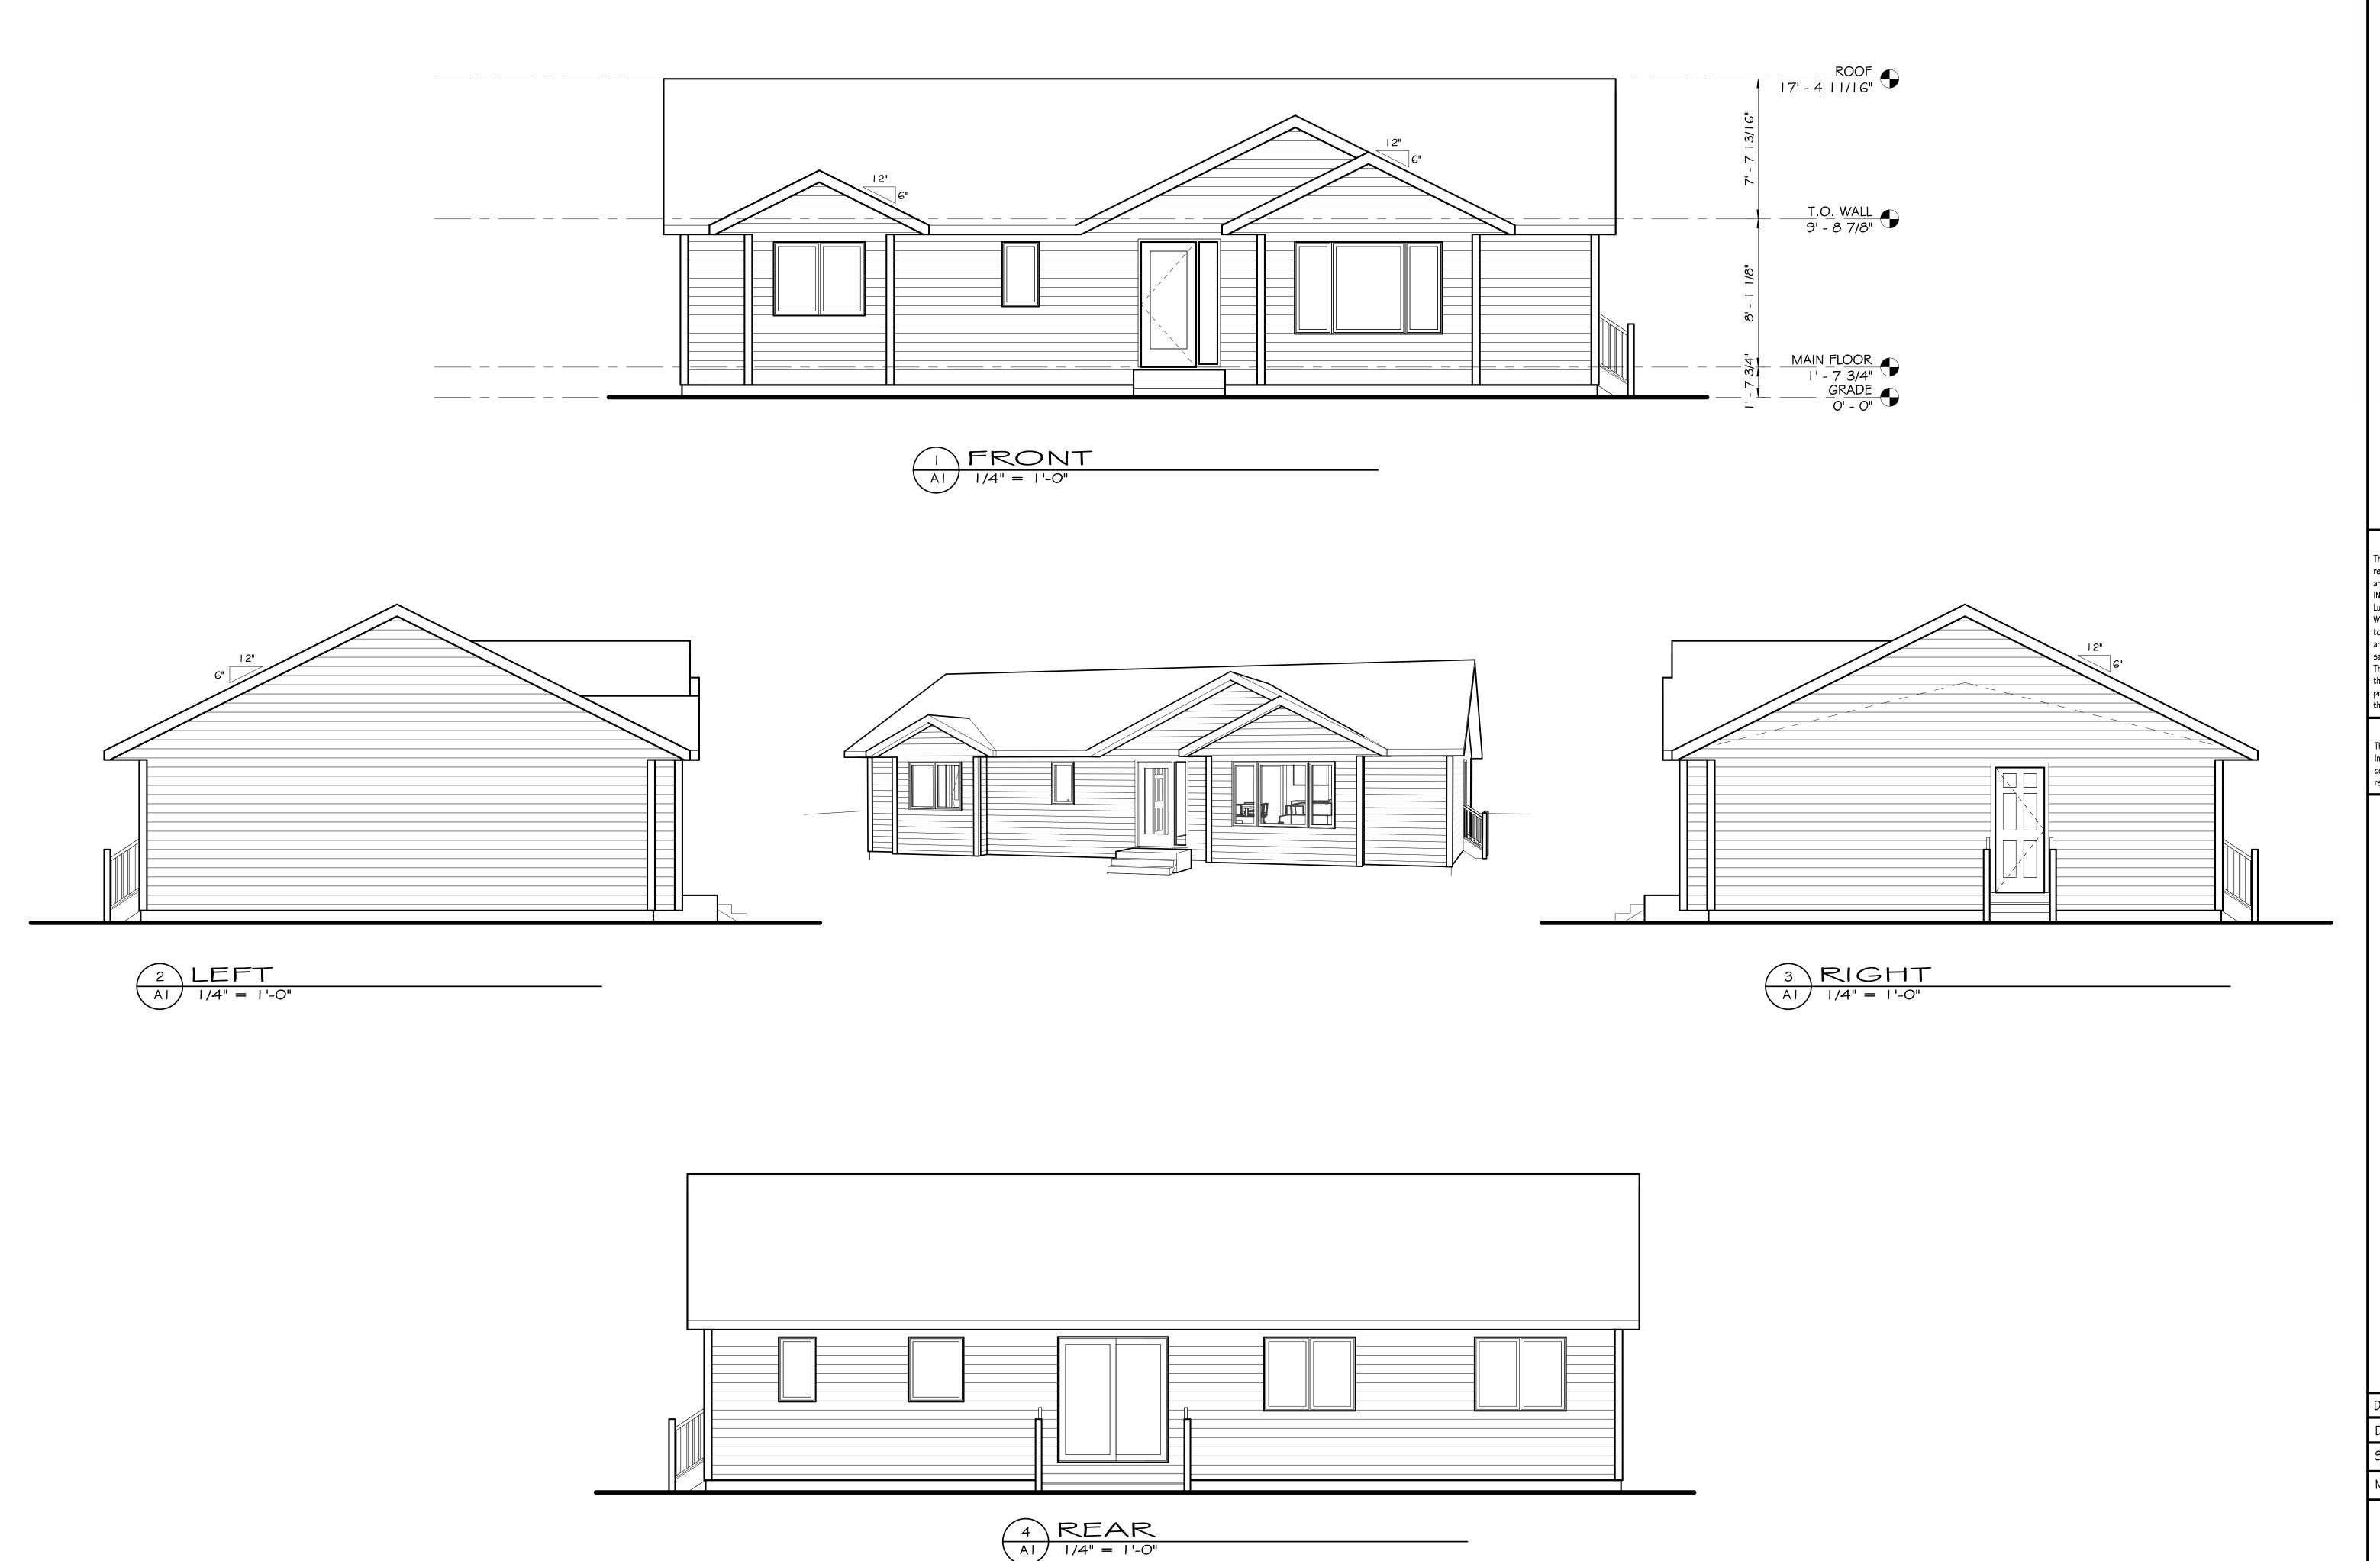

NATHAN Date: 7-12-2024 FINAL

24-162

ELEVATIONS

REFER TO TRUSS PLAN

FOR PROPER PLACEMENT

OF TRUSSES & GIRDERS.

VERIFY ALL WINDOW \$

W/ OWNER.