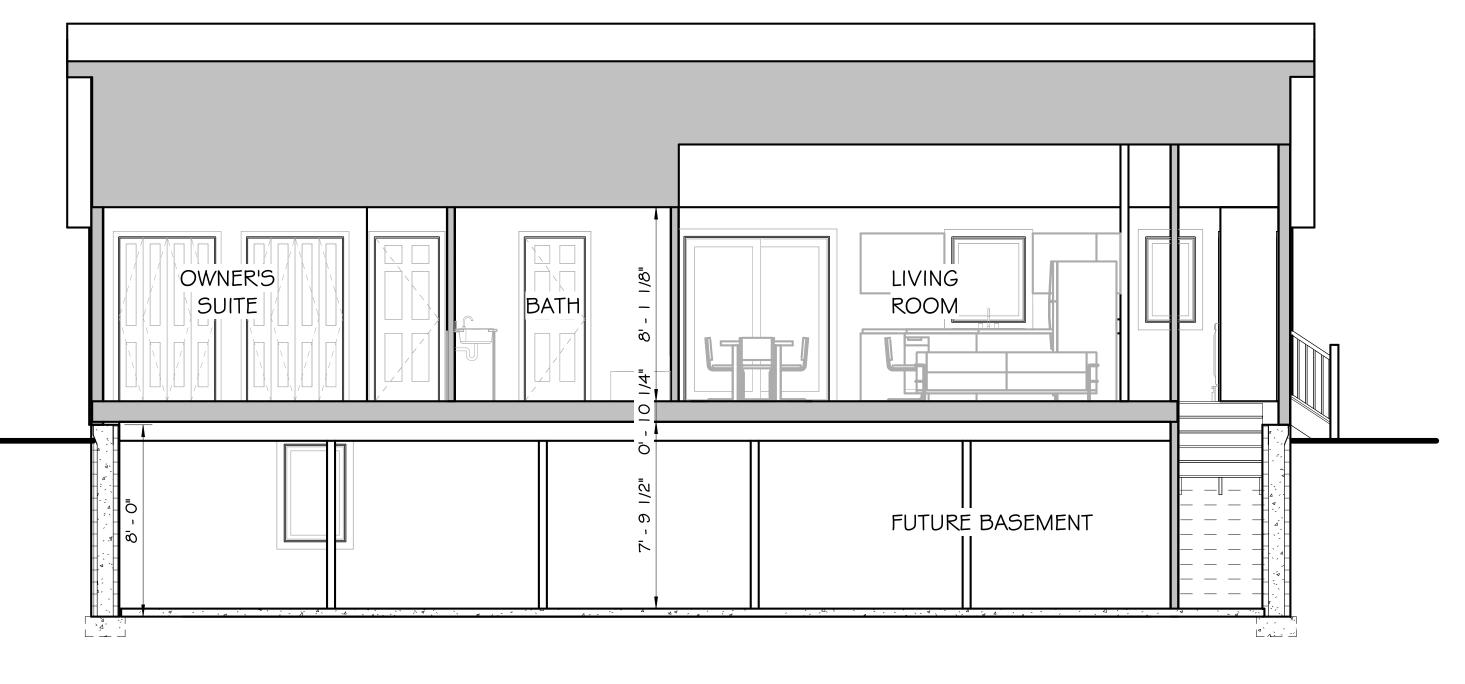

# PASSIVE SUB-SLAB DEPRESSURIZATION RADON

PERFORATED PIPE IN EACH DIRECTION

4 Section 2 A5) 1/4" = 1'-0" We help plan supply and deliver dreams.

1405 NORTH NOKOMIS NE ALEXANDRIA, MN 56308 OFFICE: 320-763-9663 WWW.HILLTOPLBR.COM

Designer: NATHAN

Date: 7-12-2024

Status: FINAL

Number: 24-162

ROOF PLAN / SECTIONS

A5