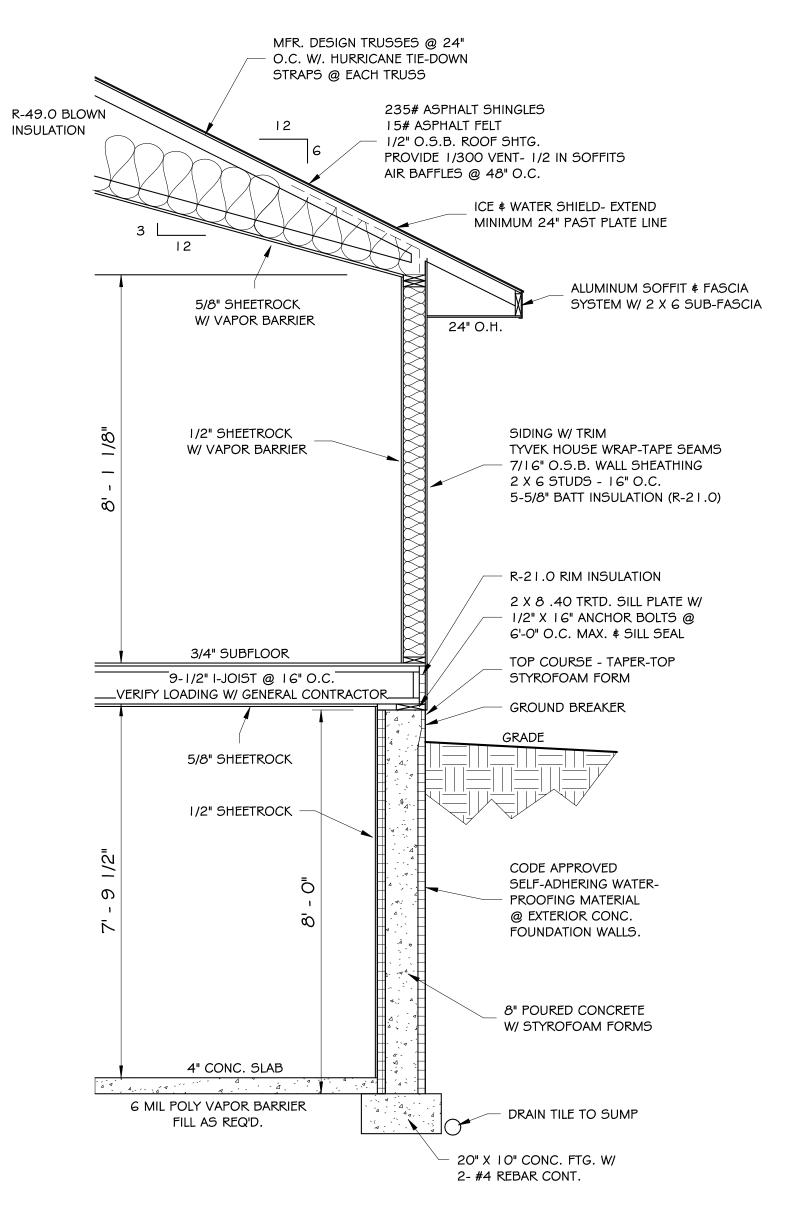

# PASSIVE SUB-SLAB DEPRESSURIZATION RADON

PERFORATED PIPE IN EACH DIRECTION

4 Section 2 A5) 1/4" = 1'-0" We help plan supply and deliver dreams.

1405 NORTH NOKOMIS NE ALEXANDRIA, MN 56308 OFFICE: 320-763-9663 WWW.HILLTOPLBR.COM